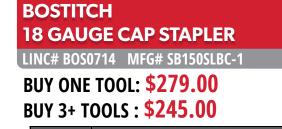

| Item Code | Description                          | Box QTY | Price    |
|-----------|--------------------------------------|---------|----------|
| BOS0987   | CAPPAK-5M PLASTICAPS WITH 1" STAPLES | 5,000   | \$155.38 |
| BOS0952   | SB-CAPS 1" PLASTIC CAP               | 1,000   | \$29.14  |