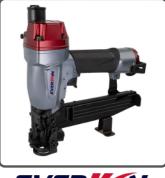

#### EVERWIN FS9240BC INDUSTRIAL 92 SERIES CAP STAPLER

LINC# EVER9240C MFG#FS9240BC

BUY ONE TOOL: **\$256.00** BUY 3+ TOOLS : **\$199.00** 

| Item Code | Description                                | Box QTY | Price   |
|-----------|--------------------------------------------|---------|---------|
| EVER50Y   | EVERWIN CAP PAK - with 1" staple           | 5,000   | \$71.64 |
| EVERPC    | Everwin Clamshell CAP PAK - with no staple | 1,000   | \$10.90 |