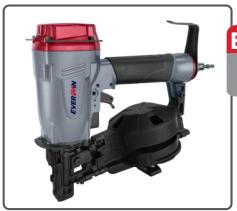

### **DISCOUNTS APPLY TO ORDERS OF 3+ TOOLS**

EVERWIN RCN45 COIL ROOFING NAILER LINC# EVERCN45 MFG# RCN45

BUY ONE TOOL: \$213.00 BUY 3+ TOOLS: \$179.00