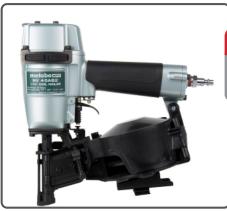

#### METABO 1-3/4 INCH COIL ROOFING NAILER

LINC# HITNV45AB2

MFG#NV45AB2

BUY ONE TOOL: \$301.00 BUY 3+ TOOL PRICE: \$255.00 metaborer

DURABILITY FIRST

| Item Code | Description                           | Box QTY | Material   |
|-----------|---------------------------------------|---------|------------|
| PDCR2DGAL | 1" x .120 15 Deg SM Blunt Diamond     | 7,200   | Galvanized |
| PDCR3DGAL | 1-1/4" x .120 15 Deg SM Blunt Diamond | 7,200   | Galvanized |
| PDCR4DGAL | 1-1/2" x .120 15 Deg SM Blunt Diamond | 7,200   | Galvanized |