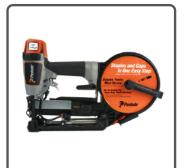

| Item Code | Description                               | Box QTY | Price   |
|-----------|-------------------------------------------|---------|---------|
| PAS0107   | PASLODE 650592 Staple 3/8Crown 18GA 1"    | 1,680   | \$77.10 |
| PAS0597   | PASLODE 65097 Staple 3/8Crown 18GA 1-1/2" | 1,440   | \$77.12 |